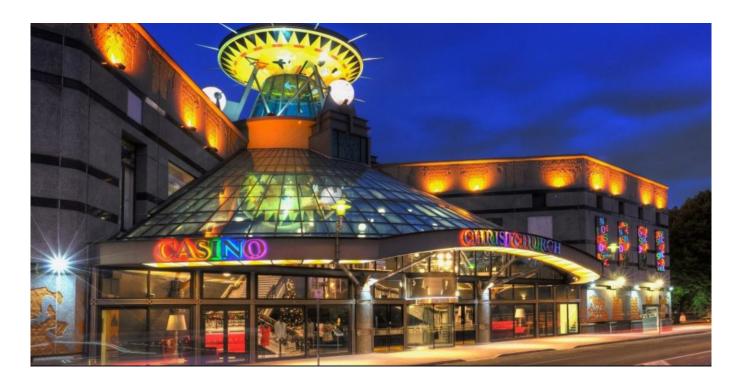

#### 2. Christchurch Casino - Christchurch

New Zealand's first and one of its most beloved casinos, Christchurch Casino features hundreds of gaming machines, blackjack, poker, and roulette tables. Located in the city center, it's a nightlife hub. Though it doesn't include its own hotel, many nearby properties offer easy access.

#### 3. Christchurch Casino - Night View

The building itself is architecturally striking, with colorful lighting and a welcoming atmosphere. It includes multiple restaurants, lounges, and live entertainment throughout the week.